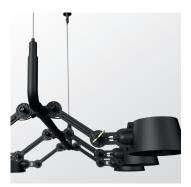

## **BOLT 6-pack pendant**

Design by Anton de Groof, 2013

Starting point for the products of Tonone is the passion for traditional mechanics. The first product line that resulted from this fascination is the lamp series 'Bolt'. Key element in this industrial series is the joint construction that can be adjusted with a wingnut-shaped tool. Besides being a functional tool, this wingnut is integrated in the design of the lamp itself as a distinctive visual element. The Bolt collection is available in 29 different models and in 11 colors.

Type Pendant lamp

Environment Indoor

Material Steel & aluminum

Wingnut Solid Brass included

Cord length Max 3000 mm

Weight 7 kg

Voltage 220–240 V
Max Watt 60 Watt
Socket E27

Lightsource Lightsource not included