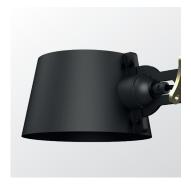

## **BOLT 6-pack pendant**

Design by Anton de Groof, 2013

Starting point for the products of Tonone is the passion for traditional mechanics. The first product line that resulted from this fascination is the lamp series 'Bolt'. Key element in this industrial series is the joint construction that can be adjusted with a wingnut-shaped tool. Besides being a functional tool, this wingnut is integrated in the design of the lamp itself as a distinctive visual element. The Bolt collection is available in 29 different models and in 11 colors.

Type Pendant lamp

Environment Indoor

Material Steel & aluminum

Wingnut Solid Brass included

Cord length Max 3000 mm

Weight 7 kg

Voltage 220–240 V
Max Watt 60 Watt
Socket E27

Lightsource Lightsource not included