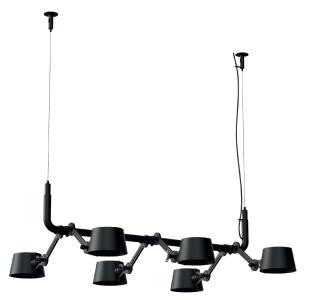

## **BOLT 6-pack pendant**

Design by Anton de Groof, 2013

Starting point for the products of Tonone is the passion for traditional mechanics. The first product line that resulted from this fascination is the lamp series 'Bolt'. Key element in this industrial series is the joint construction that can be adjusted with a wingnut-shaped tool. Besides being a functional tool, this wingnut is integrated in the design of the lamp itself as a distinctive visual element. The Bolt collection is available in 29 different models and in 11 colors.