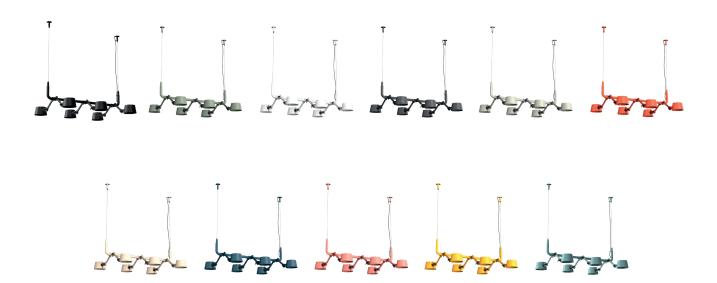

## **BOLT 6-pack pendant**

Design by Anton de Groof, 2013

Starting point for the products of Tonone is the passion for traditional mechanics. The first product line that resulted from this fascination is the lamp series 'Bolt'. Key element in this industrial series is the joint construction that can be adjusted with a wingnut-shaped tool. Besides being a functional tool, this wingnut is integrated in the design of the lamp itself as a distinctive visual element. The Bolt collection is available in 29 different models and in 11 colors.

## Article number

| smokey black    | 1170 |
|-----------------|------|
| flux green      | 1097 |
| pure white      | 1098 |
| midnight grey   | 1103 |
| ash grey        | 1102 |
| striking orange | 1100 |
| lightning white | 1099 |
| thunder blue    | 1101 |
| daybreak rose   | 1495 |
| sunny yellow    | 1453 |
| ice blue        | 1646 |