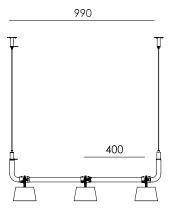

Type Pendant lamp

Environment Indoor

Material Steel & aluminum

Wingnut Solid Brass included

Cord length Max 3000 mm

Weight 7 kg

Voltage 220–240 V
Max Watt 60 Watt
Socket E27

Lightsource Lightsource not included