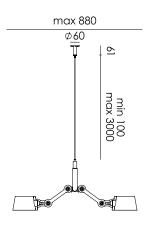

Type Pendant lamp

Environment Indoor

Material Steel & aluminum

Wingnut Solid Brass included

Cord length Max 3000 mm

Weight 7 kg

Voltage 220–240 V
Max Watt 60 Watt
Socket E27

Lightsource Lightsource not included